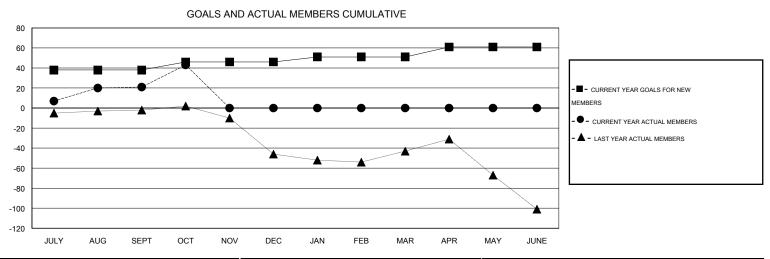

## District 201Q1

Results as of: 10/31/2014

GMT: John Muller LOCATION AUSTRALIA GMT CA 7

| DROPPED CLUBS: 1 |    | 44 CLUBS OF 84 ADDED 1 OR MORE<br>NEW MEMBERS | GENDER DISTRIBUTION  MALE 1,183 (60.82%) |              |     |
|------------------|----|-----------------------------------------------|------------------------------------------|--------------|-----|
| DROPPED MEMBERS  |    |                                               | FEMALE                                   | 762 (39.18%) |     |
| DECEASED         | 11 | CLICK HERE FOR HEALTH                         |                                          |              | 470 |
| CLUB CANCELLED   | 0  | ASSESSMENT DATA                               |                                          |              | 472 |
| OTHER            | 64 |                                               | HEAD OF HOUSEHOLD                        |              | 232 |
| TOTAL            | 75 |                                               | NON-HEAD OF HOUSEHOLD                    |              | 240 |