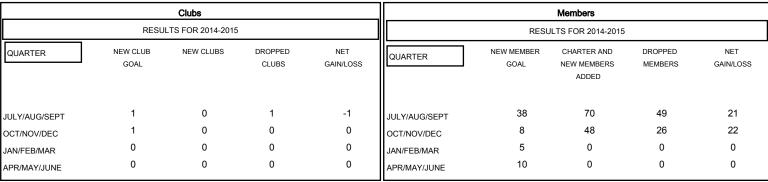

## District 201Q1

Results as of: 10/31/2014

GMT: John Muller LOCATION AUSTRALIA GMT CA 7

| DROPPED CLUBS: 1 |    | 44 CLUBS OF 84 ADDED 1 OR MORE<br>NEW MEMBERS | GENDER DISTRIBUTION  MALE 1,183 (60.82%) |              |     |
|------------------|----|-----------------------------------------------|------------------------------------------|--------------|-----|
| DROPPED MEMBERS  |    |                                               | FEMALE                                   | 762 (39.18%) |     |
| DECEASED         | 11 | CLICK HERE FOR HEALTH                         |                                          |              | 470 |
| CLUB CANCELLED   | 0  | ASSESSMENT DATA                               |                                          |              | 472 |
| OTHER            | 64 |                                               | HEAD OF HOUSEHOLD                        |              | 232 |
| TOTAL            | 75 |                                               | NON-HEAD OF HOUSEHOLD                    |              | 240 |