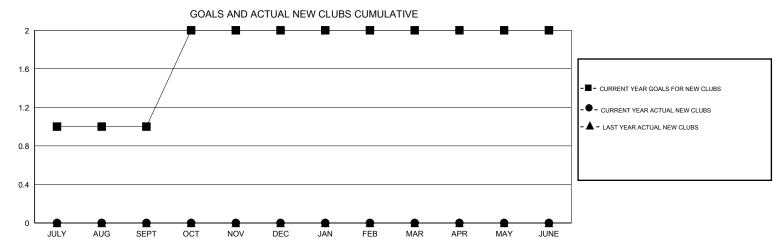

## District 201Q1

Results as of: 10/31/2014

GMT: John Muller LOCATION AUSTRALIA GMT CA 7

| DROPPED CLUBS: 1 |    | 44 CLUBS OF 84 ADDED 1 OR MORE<br>NEW MEMBERS | GENDER DISTRIBUTION  MALE 1,183 (60.82%) |              |     |
|------------------|----|-----------------------------------------------|------------------------------------------|--------------|-----|
| DROPPED MEMBERS  |    |                                               | FEMALE                                   | 762 (39.18%) |     |
| DECEASED         | 11 | CLICK HERE FOR HEALTH                         |                                          |              | 470 |
| CLUB CANCELLED   | 0  | ASSESSMENT DATA                               |                                          |              | 472 |
| OTHER            | 64 |                                               | HEAD OF HOUSEHOLD                        |              | 232 |
| TOTAL            | 75 |                                               | NON-HEAD OF HOUSEHOLD                    |              | 240 |